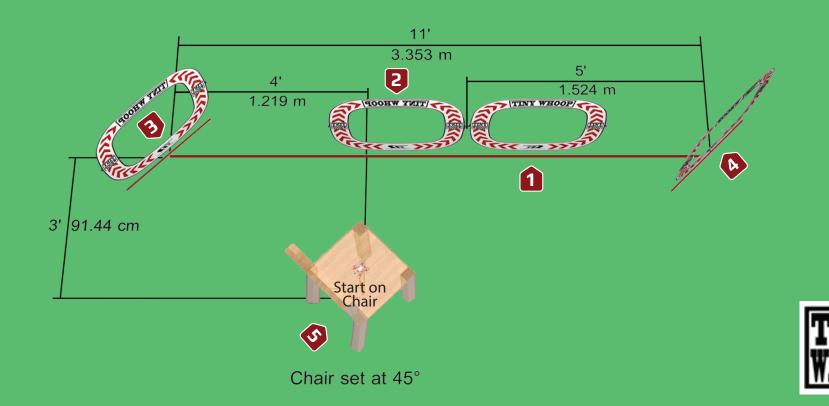

## Instructions For full rules visit: www.MultiGP.com/UTTT

**1-5** Gates must be traversed in the direction indicated by arrows. Gates must be traversed in this numerical sequence: 1-5. Gates may only be entered in the sequence and direction specified.

If any gate is entered out of sequence or direction at any time the run is invalid.

Set Gates 1 and 2 side by side with no space between them.

Set Gates 4 and 5 at 45 degree angles. Gates 4 and 5 are parallel.

From the center of gate 3, measure 3' down and 4' across and place a chair at a 45 degree angle.