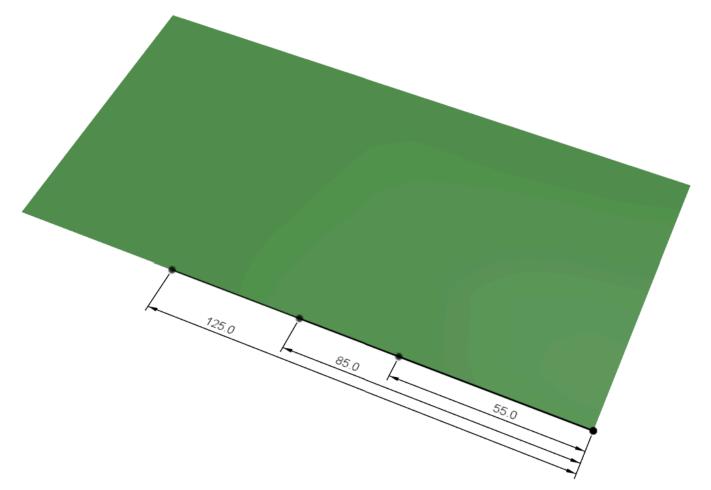

## Summer GQ Instructions

Well, you made it to the summer GQ! This one is a little simpler to set up. There is only 1 flag that **MUST** be a stand along flag, please take note of that.

Step 1.

- Lay out the long tap measure 125ft
  - Place Gate Rebar at 55 ft
  - Cone at 85 ft
  - Gate Rebar at 125 ft