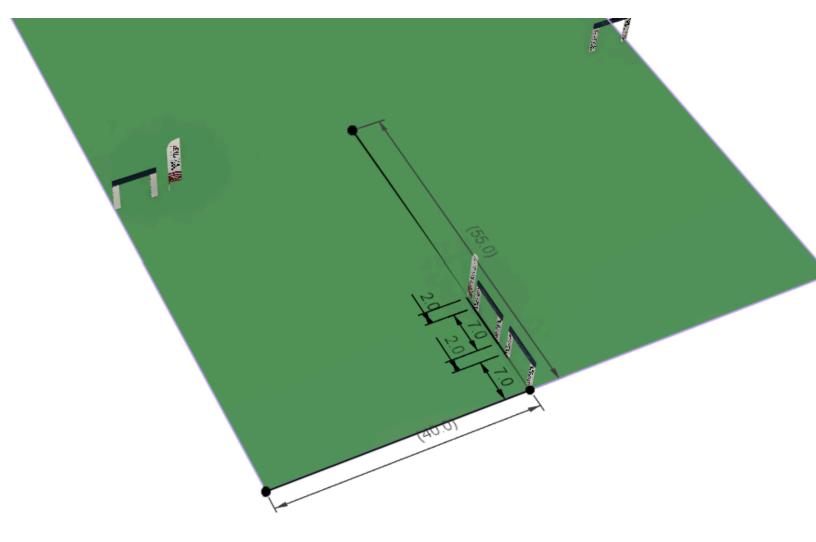

Step 2.

- From the 55ft Rebar walk 90ft to meet the 105.5ft from the zero
- On the 90ft line
  - Place a Gate Rebar at 7ft, 83ft, 90ft
  - Place a cone at 40ft
  - Place a flag at 9ft. This flag can be free standing, or mounted on the gate your choice

| ſ    | 7.0 2.0 40.0<br>83.0<br>(90.0) |
|------|--------------------------------|
|      | (105.5)                        |
| ប្រ  | 100                            |
| 55.0 |                                |
|      |                                |
|      |                                |