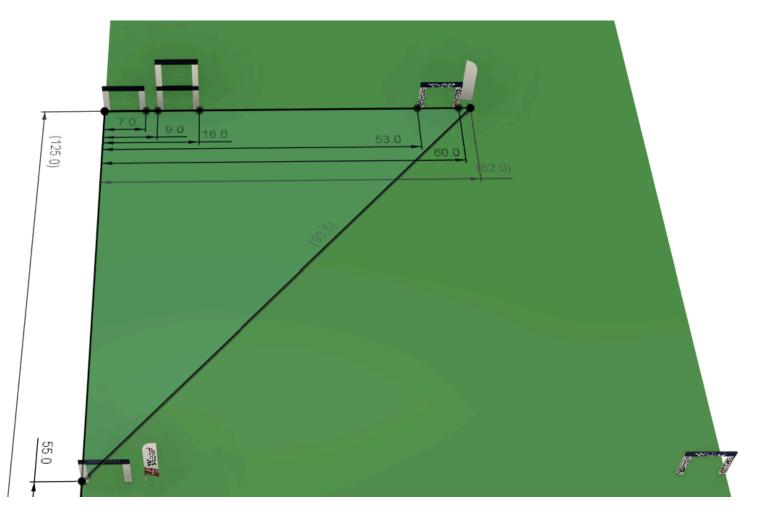

Step 3.

- From the 40 ft cone, walk straight down 55.0 ft
- From the zero, walk 40 ft to meet, place a gate rebar
- Along the 55ft line place gate rebar at the following
  - **7**ft
  - 9ft
  - 16 ft
  - Place a flag at 18ft, OR mounted on the gate your choice

Step 4.

- From the 55ft gate rebar walk out 93.5 ft
- From the 125ft gate rebar walk out 62 ft, place a Gate spike
  - This gate can be stand alone or on a gate, but measuring for consistency
- Along the 62 ft line place the following gate Rebar
  - **7**ft
  - o 9ft
  - **16ft**
  - **53ft**
  - 60ft