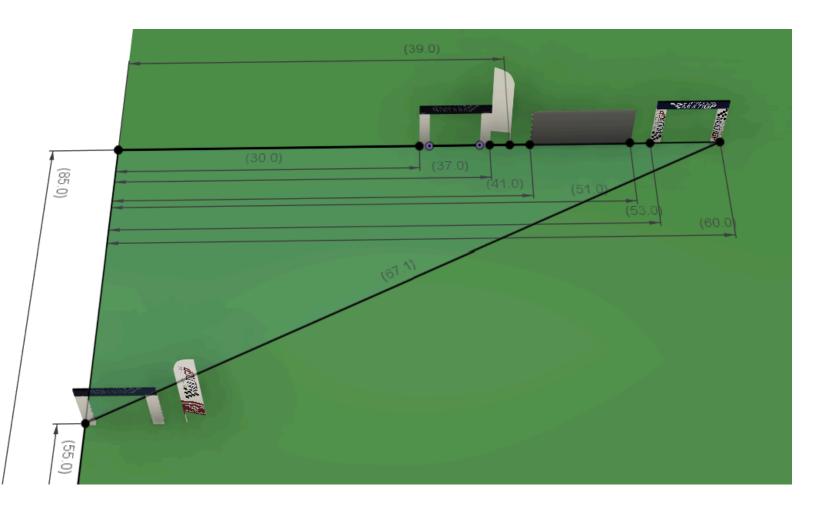

Step 5

- From the 55 gate rebar walk out 67.1ft
- From the 85 foot cone walk out 60 feet to meet and place a gate rebar.
- Place the following gate Rebar
  - **30ft**
  - **37ft**
  - **41ft**
  - 51ft
  - o **53ft**
- Place a flag spike at 39 ft. This <u>MUST</u> be a stand alone flag here. You <u>CAN NOT</u> mount the flag on either the hurdle OR the Gate.